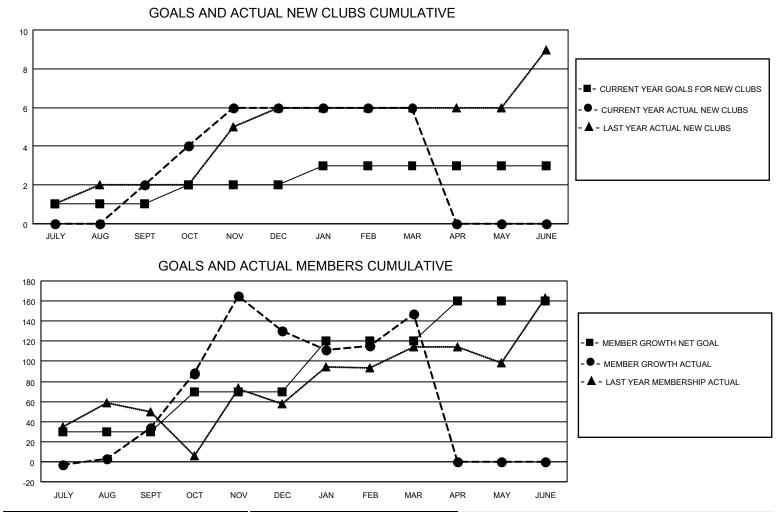

## LOCATION ONTARIO

District A 711

Results as of: 3/31/2022

| Clubs                 |               |           |               | Members               |                        |                         |                                                    |
|-----------------------|---------------|-----------|---------------|-----------------------|------------------------|-------------------------|----------------------------------------------------|
| RESULTS FOR 2021-2022 |               |           |               | RESULTS FOR 2021-2022 |                        |                         |                                                    |
| QUARTER               | NEW CLUB GOAL | NEW CLUBS | DROPPED CLUBS | QUARTER               | BER GROWTH NET<br>GOAL | MEMBER GROWTH<br>ACTUAL | DROPPED<br>MEMBERS ACTUAL<br>(including transfers) |
| JULY/AUG/SEPT         | 1             | 2         | 2             | JULY/AUG/SEPT         | 30                     | 135                     | 84                                                 |
| OCT/NOV/DEC           | 1             | 4         | 2             | OCT/NOV/DEC           | 40                     | 202                     | 98                                                 |
| JAN/FEB/MAR           | 1             | 0         | 1             | JAN/FEB/MAR           | 50                     | 99                      | 64                                                 |
| APR/MAY/JUNE          | 0             | 0         | 0             | APR/MAY/JUNE          | 40                     | 0                       | 0                                                  |